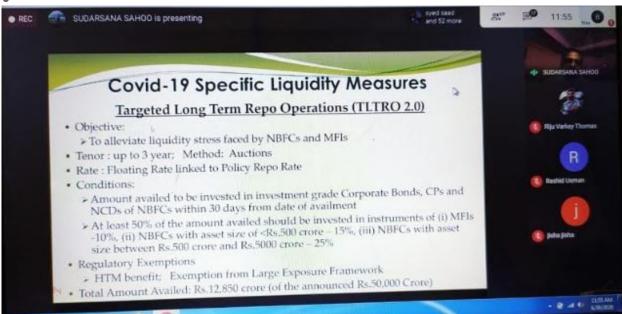

27 June-3 July 2020: Department of Commerce & KSHEC, One Week National Faculty Development Programme













#### Organised by

#### **Department of Commerce**

Bishop Moore College, Mavelikara In Association with



## Kerala State Higher Education Council (KSHEC)



# **Bishop Moore College**

Kalkumala P.O. Maredikara - 690110
Aided College, Affiliated to the University of Kenda
Re-accredited with A Grade by NAAC, '07 Stank in India by NIRF2800
www.bishepencorecologic eng

## RESOURCE PERSONS



Prof. Dr. Gabriel Simon Thattil University of Kerala



Dr. Jijo Lukose F J Associate professor in Finance Indian Institute of Manage

Indian Financial Market Structure Developments and Importance

High Frequency Trading in Indian Capital Market



Dr. Belagopal Assistant professor in finance Indian Institute of Management,



Prof. Dr. 5 Kevin Professor of Converse (Mod) and Former Pro Vice Chan