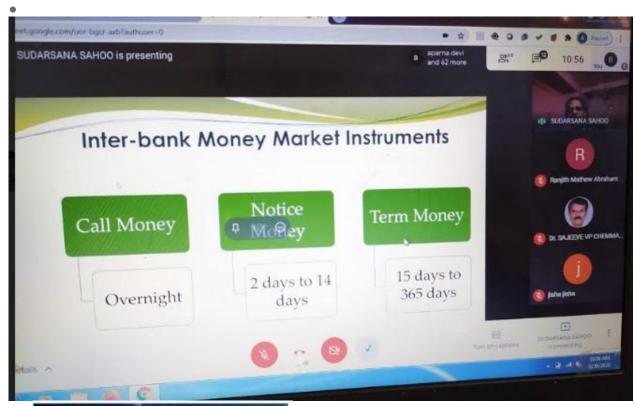

27 June-3 July 2020: Department of Commerce & KSHEC, One Week National Faculty Development Programme













#### Organised by

#### **Department of Commerce**

Bishop Moore College, Mavelikara In Association with



## Kerala State Higher Education Council (KSHEC)



# **Bishop Moore College**

Kalkumala P.O. Maredikara - 690110
Aided College, Affiliated to the University of Kenda
Re-accredited with A Grade by NAAC, '07 Stank in India by NIRF2800
www.bishepencorecologic eng

## RESOURCE PERSONS



Prof. Dr. Gabriel Simon Thattil University of Kerala



Dr. Jijo Lukose F J Associate professor in Finance Indian Institute of Manage

Indian Financial Market Structure Developments and Importance

High Frequency Trading in Indian Capital Market



Dr. Belagopal Assistant professor in finance Indian Institute of Management,



Prof. Dr. 5 Kevin Professor of Converse (Mod) and Former Pro Vice Chance