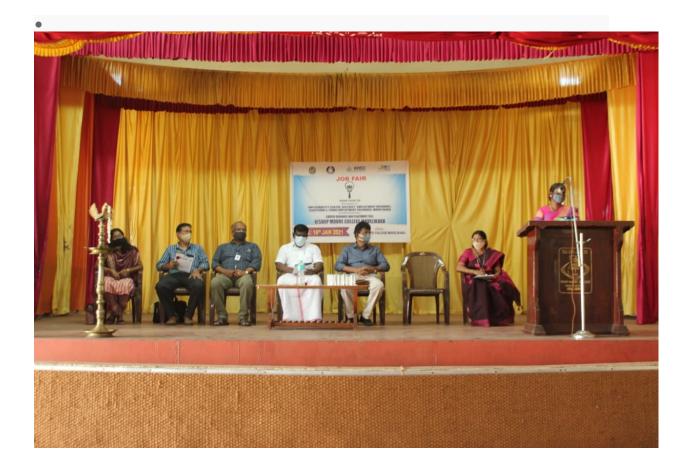

# ജോബ്ഫെസ്റ്റ്: 169 പേരെ തിരഞ്ഞെടുത്തു

ആലപ്പുഴ 🔹 ജില്ലാ എംപ്ലോയമെ ന്റ് എക്സ്ചേഞ്ച്, എംപ്പോയബി ലിറ്റി സെന്റർ, മാവേലിക്കര ബിഷ പ് മൂർ കോളജ് എന്നിവയുടെ നേതൃത്വത്തിൽ ബിഷപ് മൂർ കോ ളജിൽ സംഘടിപ്പിച്ച ജോബിഫെ സ്റ്റ് ആർ.രാജേഷ് എംഎൽഎ ഉദ്ഘാടനം ചെയ്തു.

നഗരസഭാംഗം സിന്ധു ബിനു അധ്യ ക്ഷത വഹിച്ചു. ജില്ലാ എംപ്പോയ്മെ ന്റ് ഓഫിസർ ആർ.വിനോദ്, കോ ളജ് പ്രിൻസിപ്പൽ ഡോ.ജേക്കബ്ചാ ണ്ടി, മാവേലിക്കര എംപ്പോയ്മെ ന്റ് ഓഫിസർ എസ്.സന്തോഷ്കു മാർ, സോബി സുകുമാർ എന്നി വർ പ്രസംഗിച്ചു.

കമ്പനികളും പതിനഞ്ചോളം ന്തത്തുറോളം ഉദ്യോഗാർഥികളും പങ്കെടുത്തു. 169 പേരെ തിരഞ്ഞെടുത്തു. 223

പേരെ പുരുക്കപ്പട്ടികയിൽ ഉൾപ്പെ ടുത്തി

ജില്ലാ എംപ്പോയ്മെന്റ് എക്സ്ചേഞ്ച്, എംപ്പോയബിലിറ്റി സെന്ദർ,

ഫെസ്റ്റ് ആർ.രാജേഷ് എംഎൽഎ ഉദ്ഘാടനം ചെയ്യുന്നു.

മാവേലിക്കര ബിഷപ് മൂർ കോളജ് എന്നിവയുടെ