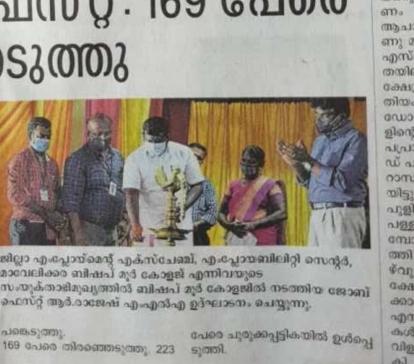

# ജോബ്ഫെസ്റ്റ്: 169 പേരെ തിരഞ്ഞെടുത്തു

ആലപ്പുഴ 🔹 ജില്ലാ എംപ്ലോയമെ ന്റ് എക്സ്ചേഞ്ച്, എംപ്പോയബി ലിറ്റി സെന്റർ, മാവേലിക്കര ബിഷ പ് മൂർ കോളജ് എന്നിവയുടെ നേതൃത്വത്തിൽ ബിഷപ് മൂർ കോ ളജിൽ സംഘടിപ്പിച്ച ജോബിഫെ സ്റ്റ് ആർ.രാജേഷ് എംഎൽഎ ഉദ്ഘാടനം ചെയ്തു.

നഗരസഭാംഗം സിന്ധു ബിനു അധ്യ ക്ഷത വഹിച്ചു. ജില്ലാ എംപ്പോയ്മെ ന്റ് ഓഫിസർ ആർ.വിനോദ്, കോ ളജ് പ്രിൻസിപ്പൽ ഡോ.ജേക്കബ്ചാ ണ്ടി, മാവേലിക്കര എംപ്പോയ്മെ ന്റ് ഓഫിസർ എസ്.സന്തോഷ്കു മാർ, സോബി സുകുമാർ എന്നി വർ പ്രസംഗിച്ചു.

കമ്പനികളും പതിനഞ്ചോളം ന്തത്തുറോളം ഉദ്യോഗാർഥികളും പങ്കെടുത്തു. 169 പേരെ തിരഞ്ഞെടുത്തു. 223

പേരെ പുരുക്കപ്പട്ടികയിൽ ഉൾപ്പെ ടുത്തി

ജില്ലാ എംപ്പോയ്മെന്റ് എക്സ്ചേഞ്ച്, എംപ്പോയബിലിറ്റി സെന്ദർ,

ഫെസ്റ്റ് ആർ.രാജേഷ് എംഎൽഎ ഉദ്ഘാടനം ചെയ്യുന്നു.

മാവേലിക്കര ബിഷപ് മൂർ കോളജ് എന്നിവയുടെ