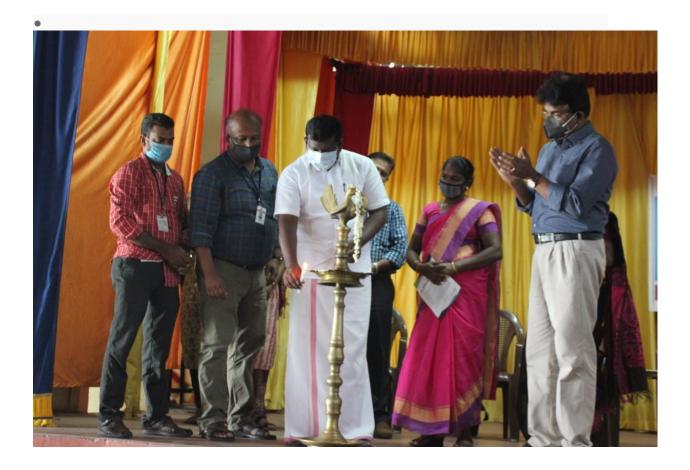

# ജോബ്ഫെസ്റ്റ്: 169 പേരെ തിരഞ്ഞെടുത്തു

ആലപ്പുഴ 🔹 ജില്ലാ എംപ്ലോയമെ ന്റ് എക്സ്ചേഞ്ച്, എംപ്പോയബി ലിറ്റി സെന്റർ, മാവേലിക്കര ബിഷ പ് മൂർ കോളജ് എന്നിവയുടെ നേതൃത്വത്തിൽ ബിഷപ് മൂർ കോ ളജിൽ സംഘടിപ്പിച്ച ജോബിഫെ സ്റ്റ് ആർ.രാജേഷ് എംഎൽഎ ഉദ്ഘാടനം ചെയ്തു.

നഗരസഭാംഗം സിന്ധു ബിനു അധ്യ ക്ഷത വഹിച്ചു. ജില്ലാ എംപ്പോയ്മെ ന്റ് ഓഫിസർ ആർ.വിനോദ്, കോ ളജ് പ്രിൻസിപ്പൽ ഡോ.ജേക്കബ്ചാ ണ്ടി, മാവേലിക്കര എംപ്പോയ്മെ ന്റ് ഓഫിസർ എസ്.സന്തോഷ്കു മാർ, സോബി സുകുമാർ എന്നി വർ പ്രസംഗിച്ചു.

കമ്പനികളും പതിനഞ്ചോളം ന്തത്തുറോളം ഉദ്യോഗാർഥികളും പങ്കെടുത്തു. 169 പേരെ തിരഞ്ഞെടുത്തു. 223

പേരെ പുരുക്കപ്പട്ടികയിൽ ഉൾപ്പെ ടുത്തി

ജില്ലാ എംപ്പോയ്മെന്റ് എക്സ്ചേഞ്ച്, എംപ്പോയബിലിറ്റി സെന്ദർ,

ഫെസ്റ്റ് ആർ.രാജേഷ് എംഎൽഎ ഉദ്ഘാടനം ചെയ്യുന്നു.

മാവേലിക്കര ബിഷപ് മൂർ കോളജ് എന്നിവയുടെ