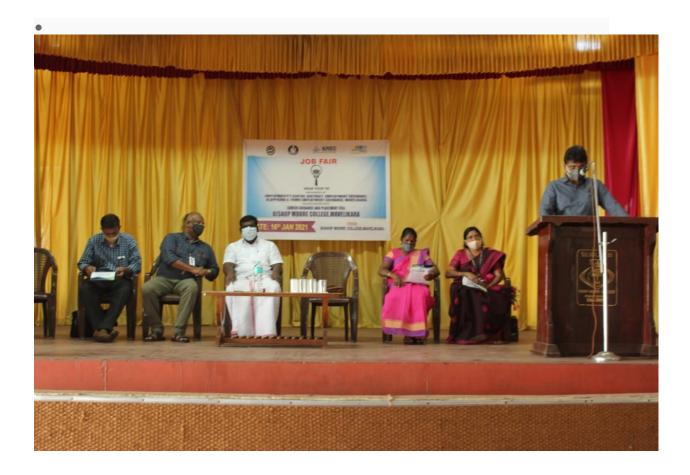

# ജോബ്ഫെസ്റ്റ്: 169 പേരെ തിരഞ്ഞെടുത്തു

ആലപ്പുഴ 🔹 ജില്ലാ എംപ്ലോയമെ ന്റ് എക്സ്ചേഞ്ച്, എംപ്പോയബി ലിറ്റി സെന്റർ, മാവേലിക്കര ബിഷ പ് മൂർ കോളജ് എന്നിവയുടെ നേതൃത്വത്തിൽ ബിഷപ് മൂർ കോ ളജിൽ സംഘടിപ്പിച്ച ജോബിഫെ സ്റ്റ് ആർ.രാജേഷ് എംഎൽഎ ഉദ്ഘാടനം ചെയ്തു.

നഗരസഭാംഗം സിന്ധു ബിനു അധ്യ ക്ഷത വഹിച്ചു. ജില്ലാ എംപ്പോയ്മെ ന്റ് ഓഫിസർ ആർ.വിനോദ്, കോ ളജ് പ്രിൻസിപ്പൽ ഡോ.ജേക്കബ്ചാ ണ്ടി, മാവേലിക്കര എംപ്പോയ്മെ ന്റ് ഓഫിസർ എസ്.സന്തോഷ്കു മാർ, സോബി സുകുമാർ എന്നി വർ പ്രസംഗിച്ചു.

കമ്പനികളും പതിനഞ്ചോളം ന്തത്തുറോളം ഉദ്യോഗാർഥികളും പങ്കെടുത്തു. 169 പേരെ തിരഞ്ഞെടുത്തു. 223

പേരെ പുരുക്കപ്പട്ടികയിൽ ഉൾപ്പെ ടുത്തി

ജില്ലാ എംപ്പോയ്മെന്റ് എക്സ്ചേഞ്ച്, എംപ്പോയബിലിറ്റി സെന്ദർ,

ഫെസ്റ്റ് ആർ.രാജേഷ് എംഎൽഎ ഉദ്ഘാടനം ചെയ്യുന്നു.

മാവേലിക്കര ബിഷപ് മൂർ കോളജ് എന്നിവയുടെ