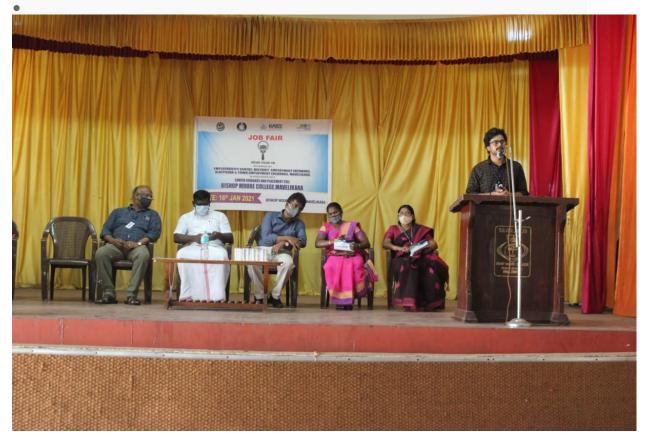

# ജോബ്ഫെസ്റ്റ്: 169 പേരെ തിരഞ്ഞെടുത്തു

ആലപ്പുഴ 🔹 ജില്ലാ എംപ്ലോയമെ ന്റ് എക്സ്ചേഞ്ച്, എംപ്പോയബി ലിറ്റി സെന്റർ, മാവേലിക്കര ബിഷ പ് മൂർ കോളജ് എന്നിവയുടെ നേതൃത്വത്തിൽ ബിഷപ് മൂർ കോ ളജിൽ സംഘടിപ്പിച്ച ജോബിഫെ സ്റ്റ് ആർ.രാജേഷ് എംഎൽഎ ഉദ്ഘാടനം ചെയ്തു.

നഗരസഭാംഗം സിന്ധു ബിനു അധ്യ ക്ഷത വഹിച്ചു. ജില്ലാ എംപ്പോയ്മെ ന്റ് ഓഫിസർ ആർ.വിനോദ്, കോ ളജ് പ്രിൻസിപ്പൽ ഡോ.ജേക്കബ്ചാ ണ്ടി, മാവേലിക്കര എംപ്പോയ്മെ ന്റ് ഓഫിസർ എസ്.സന്തോഷ്കു മാർ, സോബി സുകുമാർ എന്നി വർ പ്രസംഗിച്ചു.

കമ്പനികളും പതിനഞ്ചോളം ന്തത്തുറോളം ഉദ്യോഗാർഥികളും പങ്കെടുത്തു. 169 പേരെ തിരഞ്ഞെടുത്തു. 223

പേരെ പുരുക്കപ്പട്ടികയിൽ ഉൾപ്പെ ടുത്തി

ജില്ലാ എംപ്പോയ്മെന്റ് എക്സ്ചേഞ്ച്, എംപ്പോയബിലിറ്റി സെന്ദർ,

ഫെസ്റ്റ് ആർ.രാജേഷ് എംഎൽഎ ഉദ്ഘാടനം ചെയ്യുന്നു.

മാവേലിക്കര ബിഷപ് മൂർ കോളജ് എന്നിവയുടെ