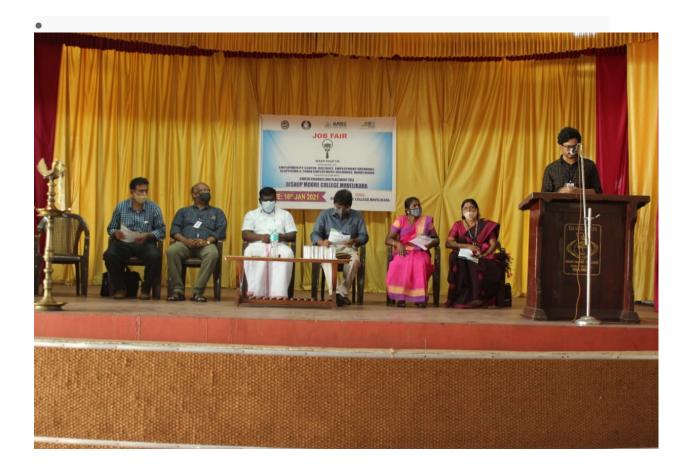

# ജോബ്ഫെസ്റ്റ്: 169 പേരെ തിരഞ്ഞെടുത്തു

ആലപ്പുഴ 🔹 ജില്ലാ എംപ്ലോയമെ ന്റ് എക്സ്ചേഞ്ച്, എംപ്പോയബി ലിറ്റി സെന്റർ, മാവേലിക്കര ബിഷ പ് മൂർ കോളജ് എന്നിവയുടെ നേതൃത്വത്തിൽ ബിഷപ് മൂർ കോ ളജിൽ സംഘടിപ്പിച്ച ജോബിഫെ സ്റ്റ് ആർ.രാജേഷ് എംഎൽഎ ഉദ്ഘാടനം ചെയ്തു.

നഗരസഭാംഗം സിന്ധു ബിനു അധ്യ ക്ഷത വഹിച്ചു. ജില്ലാ എംപ്പോയ്മെ ന്റ് ഓഫിസർ ആർ.വിനോദ്, കോ ളജ് പ്രിൻസിപ്പൽ ഡോ.ജേക്കബ്ചാ ണ്ടി, മാവേലിക്കര എംപ്പോയ്മെ ന്റ് ഓഫിസർ എസ്.സന്തോഷ്കു മാർ, സോബി സുകുമാർ എന്നി വർ പ്രസംഗിച്ചു.

കമ്പനികളും പതിനഞ്ചോളം ന്തത്തുറോളം ഉദ്യോഗാർഥികളും പങ്കെടുത്തു. 169 പേരെ തിരഞ്ഞെടുത്തു. 223

പേരെ പുരുക്കപ്പട്ടികയിൽ ഉൾപ്പെ ടുത്തി

ജില്ലാ എംപ്പോയ്മെന്റ് എക്സ്ചേഞ്ച്, എംപ്പോയബിലിറ്റി സെന്ദർ,

ഫെസ്റ്റ് ആർ.രാജേഷ് എംഎൽഎ ഉദ്ഘാടനം ചെയ്യുന്നു.

മാവേലിക്കര ബിഷപ് മൂർ കോളജ് എന്നിവയുടെ