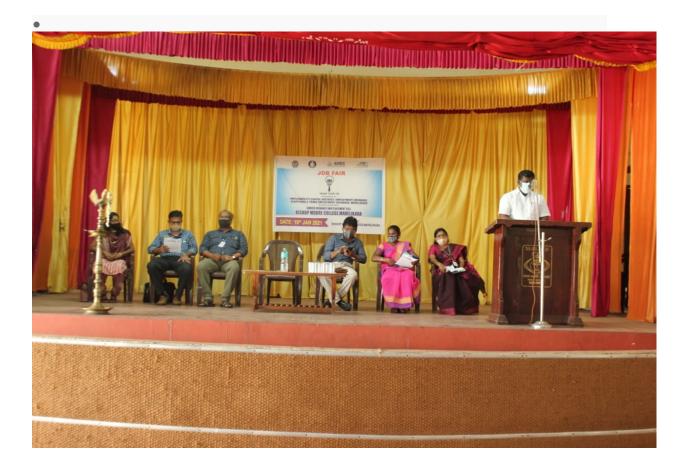

# ജോബ്ഫെസ്റ്റ്: 169 പേരെ തിരഞ്ഞെടുത്തു

ആലപ്പുഴ 🔹 ജില്ലാ എംപ്ലോയമെ ന്റ് എക്സ്ചേഞ്ച്, എംപ്പോയബി ലിറ്റി സെന്റർ, മാവേലിക്കര ബിഷ പ് മൂർ കോളജ് എന്നിവയുടെ നേതൃത്വത്തിൽ ബിഷപ് മൂർ കോ ളജിൽ സംഘടിപ്പിച്ച ജോബിഫെ സ്റ്റ് ആർ.രാജേഷ് എംഎൽഎ ഉദ്ഘാടനം ചെയ്തു.

നഗരസഭാംഗം സിന്ധു ബിനു അധ്യ ക്ഷത വഹിച്ചു. ജില്ലാ എംപ്പോയ്മെ ന്റ് ഓഫിസർ ആർ.വിനോദ്, കോ ളജ് പ്രിൻസിപ്പൽ ഡോ.ജേക്കബ്ചാ ണ്ടി, മാവേലിക്കര എംപ്പോയ്മെ ന്റ് ഓഫിസർ എസ്.സന്തോഷ്കു മാർ, സോബി സുകുമാർ എന്നി വർ പ്രസംഗിച്ചു.

കമ്പനികളും പതിനഞ്ചോളം ന്തത്തുറോളം ഉദ്യോഗാർഥികളും പങ്കെടുത്തു. 169 പേരെ തിരഞ്ഞെടുത്തു. 223

പേരെ പുരുക്കപ്പട്ടികയിൽ ഉൾപ്പെ ടുത്തി

ജില്ലാ എംപ്പോയ്മെന്റ് എക്സ്ചേഞ്ച്, എംപ്പോയബിലിറ്റി സെന്ദർ,

ഫെസ്റ്റ് ആർ.രാജേഷ് എംഎൽഎ ഉദ്ഘാടനം ചെയ്യുന്നു.

മാവേലിക്കര ബിഷപ് മൂർ കോളജ് എന്നിവയുടെ