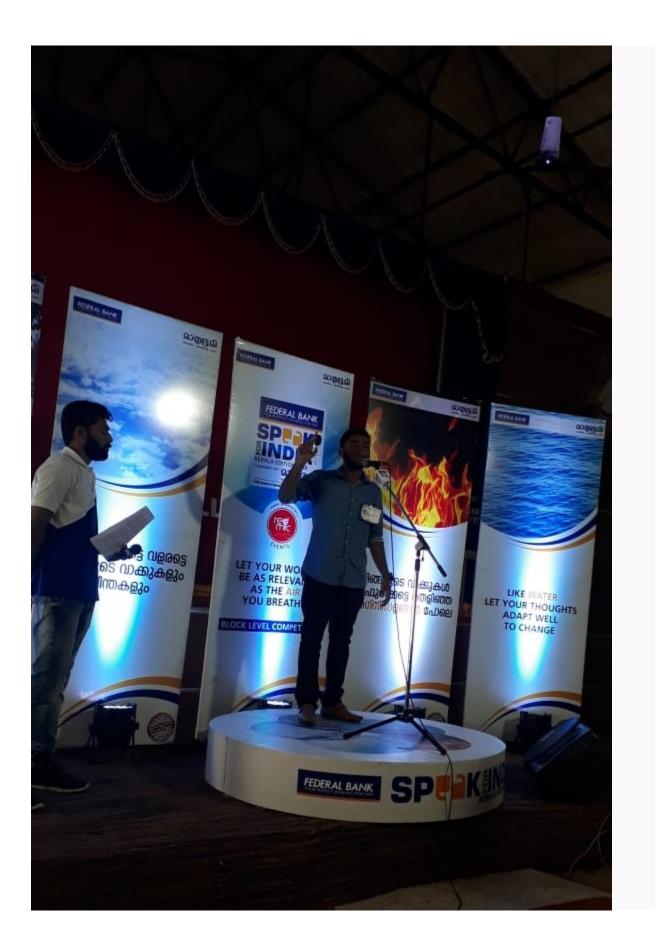

## പ്രളയം മനുഷ്യസൃഷ്ടിയോ... വാക്കുകളിൽ തീഷൊരി പാറി വിദ്യാർഥി സംവാദം

A CSR letterive by Federal Bank Harmis Herea

ടെ തീവ്രത കണ്ടെത്തുന്നതിലു ആവശ്യമായ മുന്നറിയിപ്പ് നൽപ ന്നതിലും കാലാവസ്ഥാ വിദഗ്ധ പരാജയപ്പെട്ടു. അണക്കെട്ടുക മുന്നറിയിപ്പില്ലാതെ തുടർച്ചയാര തുറന്നത് പ്രളയത്തിൻെറ തീവ്വദ കൂട്ടി. പാളിച്ചകളിൽനിന്ന് പാ മുരംക്കൊണ്ട് മുന്നോട്ടുപോം ണമെന്നും അഭിപ്രായമുയർന്ന മത്സരം ഫെഡറൽ ബാദ

അസിസ്റ്റൻറ് വൈസ് പ്രസിപ analana (a and an

오 ഫെഡറൽ ബാങ്കും മാത്രഭൂമിയും ചേർന്ന് മാവേലിക്കര ബിഷപ്മൂർ കോളേജിൽ സംഘടിപ്പിച്ച സ്റ്റീക്ക് ഫോർ ഇന്ത്യ സംവാദം ഫെഡറൽ ബാങ്ക് അസിസ്റ്റൻറ് വൈസ് പ്രസിഡൻറും മാവേലിക്കും ശാഖാമേധാവിയുമായ എസ്.സന്തോഷ് ഉദ്ഘാടനം ചെയ്യുന്നു

> പ്രദേശങ്ങരം സംരക്ഷിക്കണമെ ന്ന ആവശ്യം ഇനിയും നടപ്പായി ല്ലെന്നും പരിസ്ഥിതിവാദിക്കം പറ ഞ്ഞു. വികസനത്തിന് പിന്നാലെ പായുന്ന മനുഷ്യൻ പ്രകൃതിയുടെ

മാവേലിക്കര ബിഷപ്മുർ കോള ജിൽ ഫെഡറൽബാങ്കും മാത്രഭൂ മിയും ചേർന്ന് നടത്തിയ സ്പീക്ക് ഫോർ ഇന്ത്യ സംവാദമാണ് തീപാ റുന്ന അഭിപ്രായപ്രകടനങ്ങാംക്ക് ວມດໃຫຍວກນໜ້. ອຸດາມຄິດກິດວາກທີ່ອະດາກາ